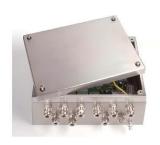

## **KIT INCLUDES:**

- Ten robust OIML-approved Sasco S16 Cylindrical Compression load cells.
- Two Sasco D-Link Junction Boxes
- Stop Assembly kit (6x Stops 4x Base)
- Twenty packing plates 20x150x150mm 2m
- Twenty meters of fly lead from Sasco D-Link junction box to weighbridge cabin
- Includes a DD700 ABS Indicator.