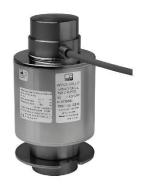

## **KIT INCLUDES:**

- Ten robust OIML-approved Sasco S16 Cylindrical Compression load cells.
- Two Sasco D-Link Junction Boxes
- Stop Assembly kit (6x Stops 4x Base)
- Twenty packing plates 20x150x150mm 2m
- Twenty meters of fly lead from Sasco D-Link junction box to weighbridge cabin
- Includes a DD700 ABS Indicator.