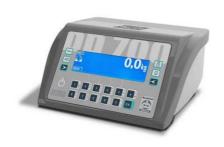

## **KIT INCLUDES:**

- Ten robust OIML-approved Sasco S16 Cylindrical Compression load cells.
- Two Sasco D-Link Junction Boxes
- Stop Assembly kit (6x Stops 4x Base)
- Twenty packing plates 20x150x150mm 2m
- Twenty meters of fly lead from Sasco D-Link junction box to weighbridge cabin
- Includes a DD700 ABS Indicator.