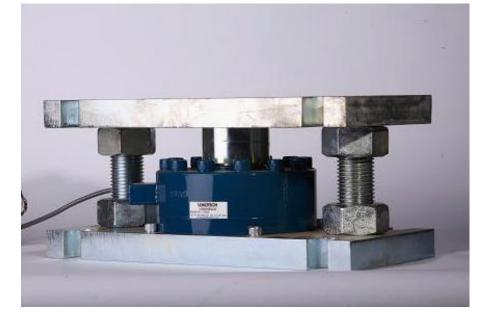

Manufactured by :

LOADTECH LOAD CELLS (PTY) LTD 134 Sarel Baard Crescent Gateway Industrial Park Centurion, Gauteng P.O. Box 9947, Centurion 0046 The EZEE-MOUNT has been designed to simplify the installation and maintenance of industrial weighing systems.

It is supplied as a complete system including the load cell.

For protection and ease of installation they are fitted with "Shipping Brackets" which support the load and are removed during commissioning.

Lift off protection is a standard feature. Built in jacking bolts can be used to support the load during installation and maintenance operations. (Up to 5 ton). The load cell can be removed on site without removing the mounting brackets.