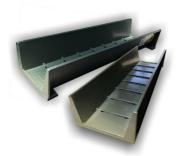

## LS4 Weighbars

Incl. Galvanised or Painted Cattle Platform

The LS4 instrument shows only the weight (no data manipulation), but it can also give the following information: Number of animals weighed, total mass of all animals, average mass of all animals, maximum and minimum mass. If used in "fine mode" (up to 200 kg weight) it is accurate to 100 g. It is hand held, with rechargeable battery incorporated

- Large LCD Display
- 2x Weigh bars 1000 mm
- · Stabilizing Algorithm software
- Built In Battery
- Galvanised or Painted Cattle Platform