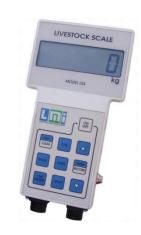

## LS4 Weighbars

Incl. Galvanised or Painted Cattle Platform

The LS4 instrument shows only the weight (no data manipulation), but it can also give the following information: Number of animals weighed, total mass of all animals, average mass of all animals, maximum and minimum mass. If used in "fine mode" (up to 200 kg weight) it is accurate to 100 g. It is hand held, with rechargeable battery incorporated

The LS4 instrument connects to two loadbars (2000 kg capacity) and a digital readout instrument. The LS4 is equipped with a stabilizing algorithm, which eliminates the spikes and oscillations in the measurements caused by very lively animals, and gives a stable reading.

- Large LCD Display
- 2x Weigh bars 1000 mm
- · Stabilizing Algorithm software
- Built In Battery
- Galvanised or Painted Cattle Platform