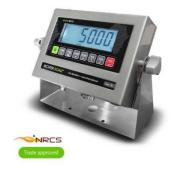

## Digital Indicator

The W113 is an entry-level indicator and can be dash or pole mounted. The W113 comes in a steel housing making the W113 suitable for a wide range of weighing applications.

#### Features

- Large easy-to-read LED display visible in any lighting conditions
- Programmable backlight can be set to "always on", "always off" or "light only when weighing"
- Check weighing with programmable sound to clearly indicate under, over and acceptable limits
- Audible overload alarm warning when the scale capacity has been exceeded
- Pre-set tare function speeds up the process of repetitive weighing
- Zero-tracking feature ensures the display to return to zero reading
- Programmable auto power-off function to save energy