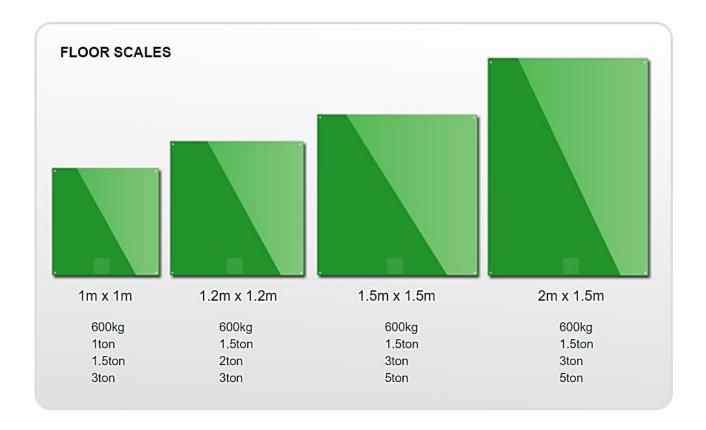

## • W113 1MX1M

Base 1000x1000x110mm

Net Weight - 70kg

Indicator 270x250x190mm

Net Weight - 3kg

#### • W113 -1.5MX1.5M

Base 1500x1500x110mm

Net Weight – 90kg

Indicator 270x250x190mm

Net Weight - 3kg

# • W113 1.2X1.2M

Base 1200x1200x110mm

Net Weight – 80kg

Indicator 270x250x190mm

Net Weight - 3kg

#### • W113 -1.5MX2M

Base 1500x2000x110mm

Net Weight – TBA

Indicator 270x250x190mm

Net Weight - 3kg