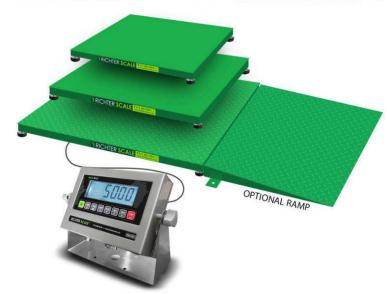

# W113

Floor Checkweighing Scale

A durable stainless steel platform and pillar-mounted metal powder coated indicator makes the W113 suitable for a wide weighing applications. The large backlit display is visible in most settings and has a tiltable display, which allows easy use.

#### **FEATURES**

- 600kg / 1500kg / 3000kg
- Large easy -to-read LED display visible in any lighting conditions
- Programmable backlight can be set to "always on," "always off" or "light only when weighing"
- Adjustable levelling feet help optimise setup
- Colour-coded keys facilitate quick recognition of the most frequently used buttons
- RS-232 interface for connection to computers and printers
- Sealed indicator protects against dirt and accidental spills
- Audible overload alarm warns when capacity has been exceeded
- Multiple weighing units
- Present tare function speeds the process of repetitive weighing
- Zero-tracking feature ensures display returns to zero reading
- Rechargeable 12V battery included for operation almost anywhere up to 72h continuous use
- Programmable auto power-off to save energy's