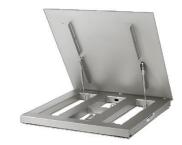

## SWB7 Yubo YSS Series 3Ton

Floor Scale

With a full user-friendly keypad that simplifies weighing and sample entry, the SWB7 Floor scale has the capability of performing accurate weighing. The SWB7 Floor scale has a low-profile design and openable top for ease of cleaning this makes it suitable for industrial applications in a variety of industries including food, pharmaceuticals, manufacturing, transportation & logistics, and many more.

A durable stainless steel weighing platform and mountable S/S indicator make this scale suitable for a wide variety of weighing applications. The large backlit display is visible in most settings and has a tiltable display, which allows easy use.