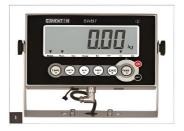

A durable stainless steel weighing platform and mountable S/S indicator make this scale suitable for a wide variety of weighing applications. The large backlit display is visible in most settings and has a tiltable display, which allows easy use.

## Features

- 304 Stainless Steel Platform
- Low Profile (4loadcell)
- Various Capacity Set Up
- Robust design
- Functions: Tare | Zero | Accumulation
- Red LED display