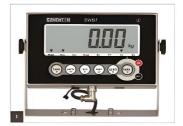

A durable stainless steel weighing platform and mountable S/S indicator make this scale suitable for a wide variety of weighing applications. The large backlit display is visible in most settings and has a tiltable display, which allows easy use.

## **Features**

- 304 Stainless Steel Platform
- Low Profile (4loadcell)
- Various Capacity Set Up
- Robust design
- Functions: Tare | Zero | Accumulation
- Red LED display
- Rechargeable 12V Battery/Mains