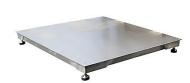

## SWB7 Yubo YS Series 3Ton

Floor Scale

With a full user-friendly keypad that simplifies weighing and sample entry, the SWB7 Floor scale has the capability of performing accurate weighing. The SWB7 Floor scale has a low-profile design that is suitable for industrial applications in variety of industries including pharmaceuticals, manufacturing, transportation & logistics, and many more.

A durable stainless steel weighing platform and mountable S/S indicator make this scale suitable for a wide variety of weighing applications. The large backlit display is visible in most settings and has a tiltable display, which allows easy use.