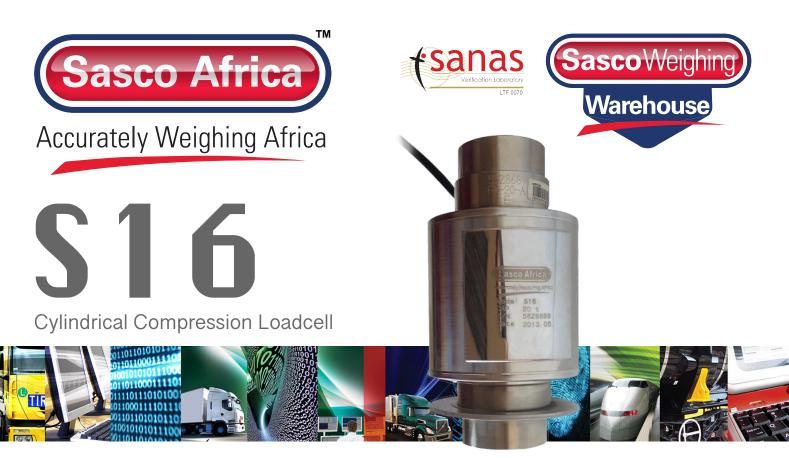

## GENERAL

Sasco's technologies include the S-Series range of load cells such as the S16. The S16 is a cylindrical compression type loadcell suitable for a wide range of application in weighbridges, hoppers and tanks.

## **SPECIFICATIONS**

Calibrated temperature range: -10C to +40C / IP68

**CONSTRUCTION** Stainless steel construction.

**SPECIAL FEATURES** Simple to install Reliable performance

SMART SUPPORT 0861 422 134 OR +27 83 680 0722