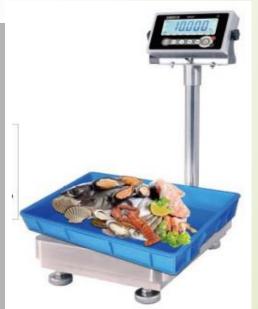

## SWB7 DCSS/DSS Platform Scale IP66

SANS 1649 Compliant Stainless Steel Platform Fitted With IP67 Alloy Steel Loadcells

| Model         | DCSS3030    | DCSS4050    | DCSS6060    | DSS3030     | DSS4050     | DSS4050     | DSS6060     |
|---------------|-------------|-------------|-------------|-------------|-------------|-------------|-------------|
| Capacity      | 15kg        | 60kg        | 300kg       | 15kg        | 60kg        | 150kg       | 300kg       |
| Accuracy      | 2g/5g       | 10g/20g     | 50g/100g    | 2g/5g       | 10g/20g     | 20g/50g     | 50g/100g    |
| Platform Size | 30cm x 30cm | 40cm x 50cm | 60cm x 60cm | 30cm x 30cm | 40cm x 50cm | 40cm x 50cm | 60cm x 60cm |