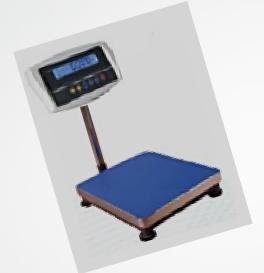

# **OAL/DCS-H High Accuracy Scale**

## HIGH ACCURACY (30 000 div)

#### Features and specifications:

- A/D conversion with readability 1/40000;
- Large LCD display with backlight
- Zero-tracking range, Zero range (manual/auto) setup;
- Power supply AC 220~240V
- Built-in rechargeable battery 6V 1.3 AH up to 90hrs
- Interface RS232 output for printer or PC
- Check weighing
- Tare 100%
- Units: kg, lb, two customized units
- Weight calculation
- Parts counting
- Animal mode