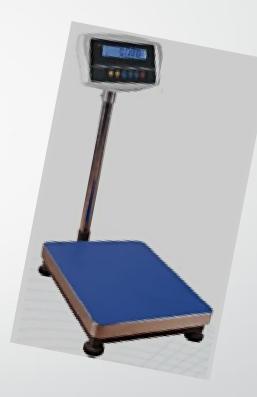

# **OAL/DCS-H High Accuracy Scale**

## HIGH ACCURACY (30 000 div)

#### Features and specifications:

- A/D conversion with readability 1/40000;
- Large LCD display with backlight
- Zero-tracking range, Zero range (manual/auto) setup;
- Power supply AC 220~240V
- Built-in rechargeable battery 6V 1.3 AH up to 90hrs
- Interface RS232 output for printer or PC
- Check weighing
- Tare 100%
- Units: kg, lb, two customized units
- Weight calculation
- Parts counting
- Animal mode

### **Optional**:

With label or receipt printer or PC

| Model                         | Capacity | Acurracy | Dimensions |                 |  |
|-------------------------------|----------|----------|------------|-----------------|--|
| QAL/DCS-H 3030                | 30kg     | 1g       | 30 x 30cm  |                 |  |
| QAL/DCS-H 3040                | 60kg     | 2g       | 30 x 40cm  |                 |  |
| QAL/DCS-H 4050                | 150kg    | 5g       | 40 x 50cm  |                 |  |
| Model                         |          |          |            | Loadcell        |  |
| A. DC8-3030 - 30kg bench type |          |          |            | ZEMIC L6N-50kg  |  |
| B. DC8-3040 - 60kg bench type |          |          |            | ZEMIC L6N-100kg |  |