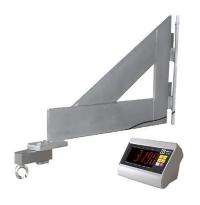

## Micro T7E Wall-Beam

Carcass Weighing Scale

The T7E Wall beam Carcass scale is Ideal for butcheries weighing beef, pork, lamb, and goat carcasses. This wall-mounted scale is rated to weigh up to 1000 kg.

Its galvanized design makes for easy to clean after weighing carcasses or messy items, with rechargeable battery and AC operation to ensure operations can continue without power.

## **Features**

- Vivid, LED Display easily visible in any lighting conditions
- Colour-coded keys facilitate quick recognition of the most frequently used
- Rugged construction stands up to industrial use
- Zero-tracking feature ensures display returns to zero reading
- Power: Rechargeable Battery/Mains
- Maximum Capacity 1000 Kg x 200g