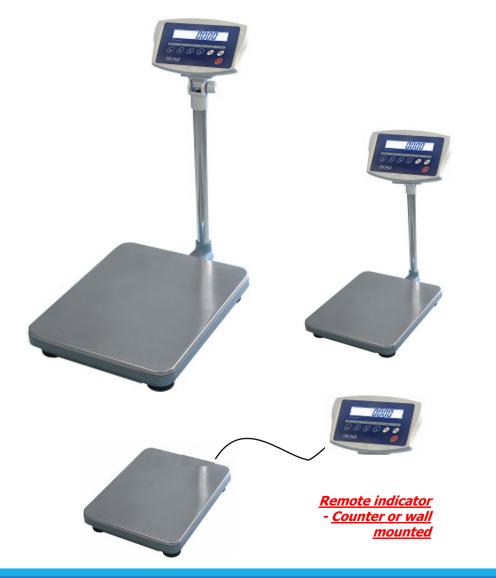

#### Features & Specifications:

- □ Capacities from 6kg to 500kg.
- Large 24mm LCD display with backlight.
- □ Application programs include:
- □ Check-weighing, simple parts counting, animal function, unit conversion.
- □ Standard stainless steel pan.
- RS-232 interface can connect to label OR tally roll printer or PC
- Dower: 220VAC mains with built-in rechargeable battery
- □ Battery provide up to 90hrs of continuous use.

| MODEL        | DIMENSIONS  | CAPACITY               | ACCURACY               |
|--------------|-------------|------------------------|------------------------|
| KWM/DCS-3030 | 30cm x 30cm | 0 - 15kg<br>0 - 30kg   | 2g/5g<br>5g/10g        |
| KWM/DCS-3040 | 30cm x 40cm | 0 - 30kg<br>0 - 60kg   | 5g/10g<br>10g/20g      |
| KWM/DCS-4050 | 40cm x 50cm | 0 – 150kg<br>0 - 300kg | 20g/50g<br>50g/100g    |
| KWM/DCS-5060 | 50cm x 60cm | 0 - 300kg<br>0 - 500kg | 50g/100g<br>100g/200g  |
| KWM/DCS-6080 | 60cm x 80cm | 0 - 300kg<br>0 - 500kg | 100g/200g<br>200g/500g |

**Optional**: Platform trolley - for easy warehouse operations

A general purpose instrument used in a variety of weighing applications.