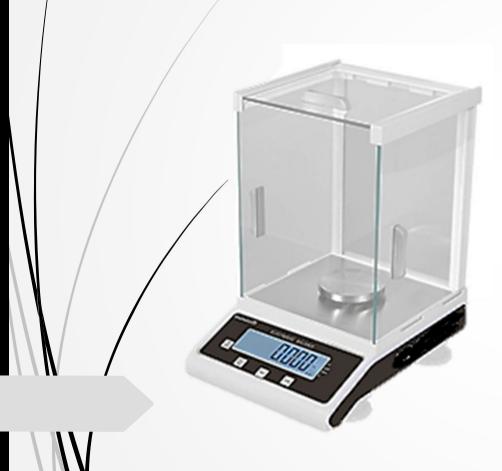

## Preciso HC5003X

## Precision Balance (1mg)

## **Technical Specifications:**

- > Display: LCD with back-light
- > Power: 220 VAC
- > Sensor: load cell
- > Pan size: 80mm
- Material: Cast aluminum and static resistant ABS,
- > 3 wind-resistant doors, stainless steel weighing pan and surrounding area
- Preheating time: 10-30mins
- > Stabilization time: ≤5s
- Linearity error: ±0.003g
- ▶ Preheating temperature: 20°C ±7.5°C (0.001g)
- Function: Print, Counting, Tare, Unit conversion,
- ➤ Auto-calibration (external calibration),
- > Overload Indication,
- > RS232 interface (optional)

power through technology

Preciso

Capacity: 0g - 500g

Accuracy: 0,001g (1mg)