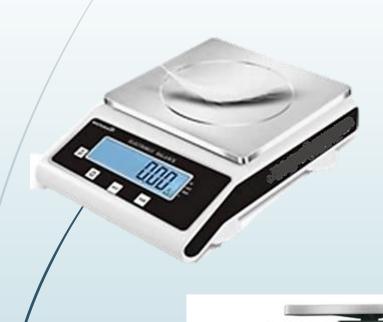

## Model HC-X series Precision Balance (10mg)

## **Technical Specifications:**

- Display: LCD with back-light
- ➤ Power: 220 VAC
- > Sensor: Loadcell
- Square Pan size: 195mm x 195mm
- Material: ABS body cover, aluminium base and static resistant ABS
- > Preheating time: 10-30mins
- ➤ Stabilization time: ≤5s
- Linearity error: ±0.3g / ±0.03g
- Function: Print, Counting, Tare, Unit conversion
- Auto-calibration (external calibration)
- Unit: g, ct, ozt. dwt, t, g
- Overload Indication
- > RS232 interface

<u>HC30002X - 3000g</u>

Capacity: 0g – 3000g Accuracy: 0,01g (10mg) <u>HC50002X - 5000g</u>

Preciso

Capacity: 0g – 5000g Accuracy: 0,01g (10mg)