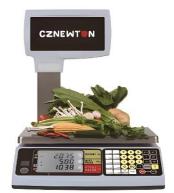

## Pole Price Computing Retail Scale

With ABS plastic construction and stainless-steel top pan, the easy-to-clean CPTH Price computing scale provides an ideal weighing solution for retail operations. Well-suited for deli or catering use.

The CPTH contains 3 highly visible backlit LCD displays to show weight, unit price, and total price. The CPTH features an extended display pole rechargeable battery and an auto power-off feature making this scale an excellent choice for market stands.

## Features

- Function Keys: Numeric 0-9, Qty, Units, Change, Plus, M+, MR, MC, CE, 20 x PLU, Tare, Zero, On, Off
- Power on Zero-Tracking, Auto-Calibration, Digital Noise Filter, Full Tare, Accumulation Memory, Programmable Capacity, and Division. Low Battery Indicator and Charging Status Indicator
- Large LCD Displays for Weight, Unit Price, and Total Price
- Top Plate Size: 220 x 310mm
- 16mm LCD Display with white LED backlit
- Pole Display
- Rechargeable Battery