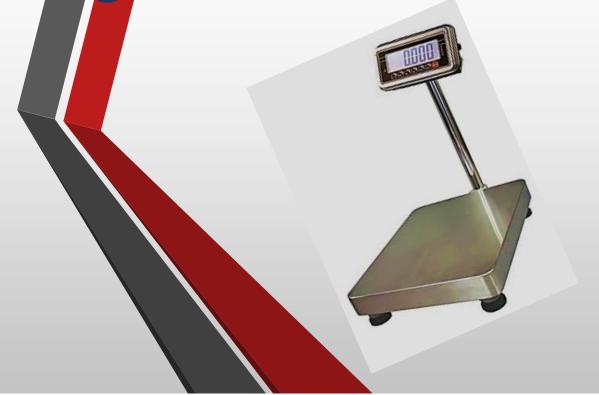

## SascoWeighing BWS-M DCSS/DSS Series Warehouse

For Trade Use-Approval No. SA1496. Stainless Steel Platforms Fitted With IP67/IP68 Alloy Steel Loadcells

Click and Receive

| Model      | DCSS3030    | DCSS4050    | DCSS6060    | DSS3030-SS  | DSS4050-1-SS | DSS4050-2-SS | DSS6060-SS  |
|------------|-------------|-------------|-------------|-------------|--------------|--------------|-------------|
| Capacity   | 15kg        | 60kg        | 300kg       | 15kg        | 60kg         | 150kg        | 300kg       |
| Accuracy   | 2g/5g       | 10g/20g     | 50g/100g    | 2g/5g       | 10g/20g      | 20g/50g      | 50g/100g    |
| Dimensions | 30cm x 30cm | 40cm x 50cm | 60cm x 60cm | 30cm x 30cm | 40cm x 50cm  | 40cm x 50cm  | 60cm x 60cm |

Specifications:

- 304 Fully stainless steel construction
- IP66 indicator, IP68 loadcell
- External resolution 15 000 div.
- ∎ RS232
- Back-light display
- 220VAC mains
- Built-in rechargeable battery

## DCSS

- 304 Fully stainless steel construction
- IP66 indicator, IP67 loadcell
- External resolution 15 000 div.
- RS232
- Back-light display
- 220VAC mains
- Built-in rechargeable battery