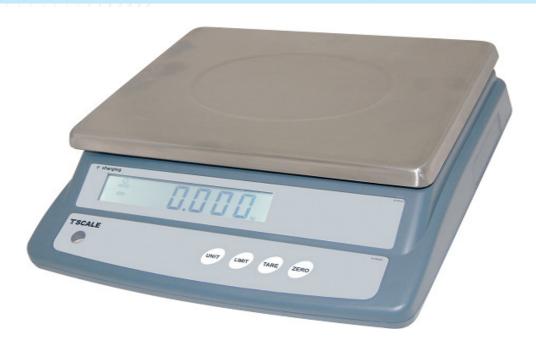

## **ATW Simple Weighing Scales**

## ... and SIMPLY the BEST!!!

- Specifications:
  ➤ Gross weight: 3,8kg
- ➤ Stabilization time: 2 seconds,
- ➤ Calibration: Automatic external
- > Functions: Weighing, simple parts count, % weighing, check weighing
- > Housing: ABS plastic with stainless steel top plate
- ➤ Operate temperature: 0 40 degree C

| Model    | ATW 30 |
|----------|--------|
| Capacity | 30kg   |
| Division | 1g     |

| Model         | <u>ATW+ 3</u>                                                             | <u>ATW+ 6</u> | ATW+ 15 | ATW+ 30 |  |
|---------------|---------------------------------------------------------------------------|---------------|---------|---------|--|
| Capacity      | 3kg                                                                       | 6kg           | 15kg    | 30kg    |  |
| Division      | 0,1g                                                                      | 0,2g          | 0,5g    | 1g      |  |
| Platform size | 23cm x 30cm                                                               |               |         |         |  |
| Display       | 24mm LCD display with white back light                                    |               |         |         |  |
| Power         | 220VAC mains with built-in rechargeable battery, up to 70 hours operation |               |         |         |  |
| Keys          | 4 keys                                                                    |               |         |         |  |