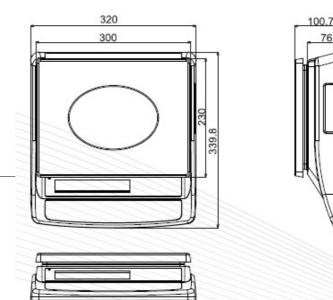

| Model    | ATW 30 |
|----------|--------|
| Capacity | 30kg   |
| Division | 1g     |

| Model         | <u>ATW+ 3</u>                                                             | <u>ATW+ 6</u> | ATW+ 15 | ATW+ 30 |  |
|---------------|---------------------------------------------------------------------------|---------------|---------|---------|--|
| Capacity      | 3kg                                                                       | 6kg           | 15kg    | 30kg    |  |
| Division      | 0,1g                                                                      | 0,2g          | 0,5g    | 1g      |  |
| Platform size | 23cm x 30cm                                                               |               |         |         |  |
| Display       | 24mm LCD display with white back light                                    |               |         |         |  |
| Power         | 220VAC mains with built-in rechargeable battery, up to 70 hours operation |               |         |         |  |
| Keys          | 4 keys                                                                    |               |         |         |  |