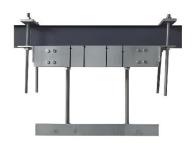

## OHT with A12E Indicator

Micro A12E Overhead Track Scale

The A12E Overhead Track Scale is an ideal scale for butcheries in weighing beef, pork, lamb, and goat carcasses. This wall-mounted scale is rated to weigh up to 600 kg.

Its galvanized Mild steel design makes for easy to clean after weighing carcasses or messy items, with a rechargeable battery and AC operation to ensure operations can continue without power.

## **Features**

- Vivid, LED Display easily visible in any lighting conditions
- Colour-coded keys facilitate quick recognition of the most frequently used buttons
- Zero-tracking feature ensures display returns to zero reading
- Power: Rechargeable Battery/Mains
- Maximum Capacity 600 Kg x 200g / 300Kg x 100g
- Robust Galvanized Mild Steel design