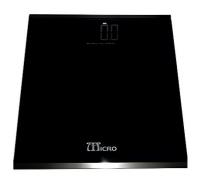

## Micro Glass Bathroom Scale

Digital Bathroom Scale

The Digital Bathroom scale is a modern and slimdesigned bathroom scale that has a compact design for easy storage.

This scale features a large LCD 4-digit digital display with an auto shut-off feature to save battery life ideal for body weight checking.

## **Features**

- Maximum Capacity: 180kg
- Division: 100g
- Display: 4 digits LCD
- Power: Battery Operated
- Auto shut off
- Display for low battery "LO"